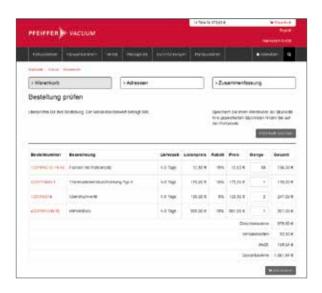

#### Straightforward to use

Just register once in our online shop and then enjoy the advantages: After registering, you no longer need to enter your delivery and billing address every time you order. Regular customers are also immediately shown the current, individual sales prices of the products. And if you want to buy one or more articles regularly from us, the system will help you automatically: Simply go to a saved order and resend the order.

#### Convenient documentation

Of course, our online shop also provides all the features you are used to from online shopping. These include convenient shopping cart management, an automatically generated document overview and shipment tracking. You will also be informed about all processes by e-mail and thus always be kept up to date, from your order confirmation to proof of dispatch. Last but not least, we offer you the opportunity to download a data sheet for every article in the shop. These data sheet give a clear overview of the key technical data about the product.